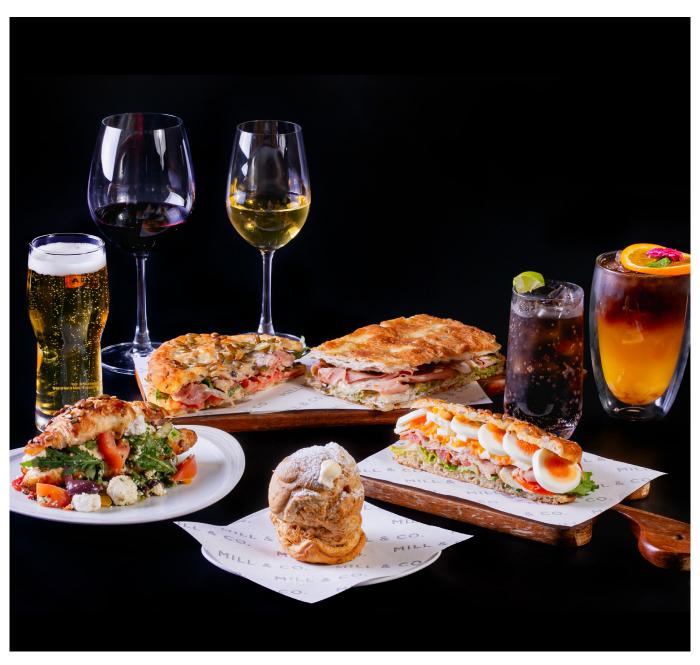

## **COMBO SETS**

| Combo set breakfast available 07:00 - 11:00 hrs                                                                                                                                              | 349      |
|----------------------------------------------------------------------------------------------------------------------------------------------------------------------------------------------|----------|
| <ul> <li>Combo set lunch available 11:00 - 15:00 hrs.</li> <li>Choice of sandwich from our list</li> <li>1 Choux cream</li> <li>1 Glass of wine or beer or lemonade or soft drink</li> </ul> | 499      |
| <ul> <li>Sandwich &amp; Aperol available 15:00 - 19:00 hrs.</li> <li>Choice of sandwich from our list</li> <li>1 Aperol Spritz or other drink from the menu except Champagne</li> </ul>      | 519      |
| G Contains Gluten L Contains Lactose S Contains Seafood, Crustacean or Molluscs P Contains Pork N Contains Nuts V Veg                                                                        | ıetarian |