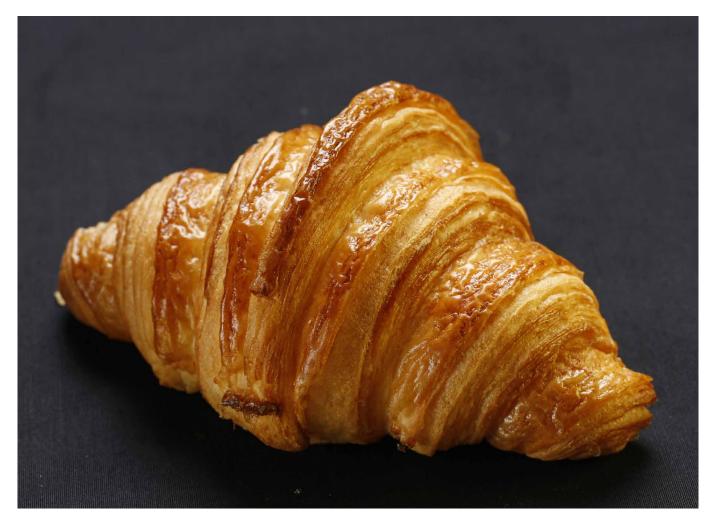

## **CROISSANT:**

A Croissant is a buttery, flaky, viennoiserie pastry named for its well-known crescent shape. Croissants and other viennoiserie are made of a layered yeast-leavened dough. The dough is layered with butter, rolled and folded several times in succession, then rolled into a sheet, in a technique called laminating.

| Butter croissant G D V                                                                    |                                      |
|-------------------------------------------------------------------------------------------|--------------------------------------|
| Almond croissant G L N V                                                                  | 150                                  |
| Chocolate croissant G D N V                                                               | 135                                  |
| Cube nutella croissant G D N V                                                            | 140                                  |
| Blueberry muffin G D V                                                                    | 95                                   |
| Chocolate muffin G I V                                                                    |                                      |
| Apricot doughnut G D V                                                                    |                                      |
| Fruit danish G I V                                                                        |                                      |
| Cruffin G L V                                                                             |                                      |
| Apricot cornetto G D V                                                                    | 130                                  |
| Cream cornetto G D V                                                                      | 125                                  |
| Japanese sausage roll G D P                                                               |                                      |
| Béchamel Ham and cheese G L P                                                             |                                      |
|                                                                                           |                                      |
| G Contains Gluten L Contains Lactose S Contains Seafood, Crustacean or Molluscs P Contain | ns Pork N Contains Nuts V Vegetarian |